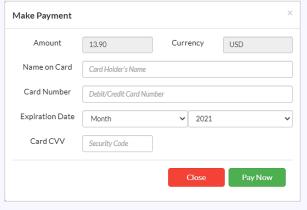

# **How to Pay Your Invoice Online**

1. Review your unpaid invoices by clicking the "View/Pay" button in the list then click the "Pay Now" button for the invoice you wish to pay.

Understanding Your SwiftPac Invoice

Enter your credit card details. Verify payment details are correct and click **PAY NOW** or **SUBMIT** on the Payment Info window.