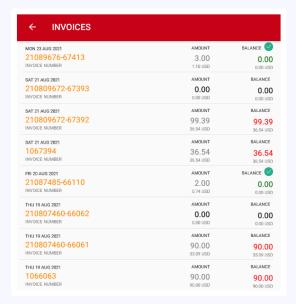

# Understanding Your SwiftPac Invoice

You can view all your invoices by logging in to your Account on the Website or Mobile App.

See below list of invoices and Payment History.

| Date       | Invoice#                             | Amount                   | Balance                  |                       |
|------------|--------------------------------------|--------------------------|--------------------------|-----------------------|
| 23 Aug, 21 | 1067413<br>ParentID: 21089676        | XCD 3.00<br>USD \$1.10   | XCD 0.00 Susp \$0.00     | <b>.</b> View         |
| 21 Aug, 21 | 1067394                              | USD 36.54<br>USD \$36.54 | USD 36.54<br>USD \$36.54 | ◆ View/Pay            |
| 21 Aug, 21 | <b>1067393</b> ParentID: 210809672   | XCD 0.00<br>USD \$0.00   | XCD 0.00<br>USD \$0.00   | <b><b> ♥</b> View</b> |
| 21 Aug, 21 | <b>1067392</b> ParentID: 210809672   | XCD 99.39<br>USD \$26.54 | XCD 99.39<br>USD \$36.54 | ◆ View/Pay            |
| 20 Aug, 21 | <b>1066110</b><br>ParentID: 21087485 | XCD 2.00<br>USD \$0.74   | XCD 0.00 Susp \$0.00     | <b>.</b> View         |
| 19 Aug, 21 | 1066063                              | USD 90.00                | USD 90.00<br>USD \$90.00 | ◆ View/Pay            |
| 19 Aug, 21 | 1066062<br>ParentID: 210807460       | XCD 0.00<br>USD \$0.00   | XCD 0.00<br>USD \$0.00   | <b>.</b> View         |
| 19 Aug, 21 | <b>1066061</b> ParentID: 210807460   | XCD 90.00<br>USD \$33.09 | XCD 90.00<br>USD \$33.09 | ◆ View/Pay            |
|            |                                      |                          |                          |                       |