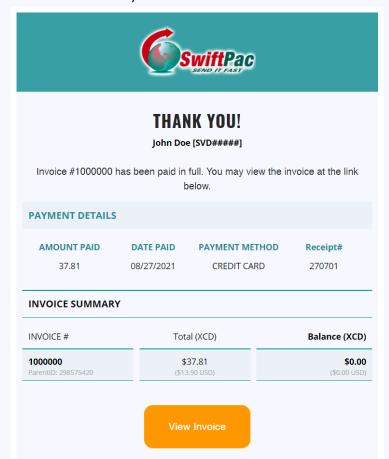

## A Paid Invoice

Note: Your online payments will be reflected immediately in Your Account once the transaction is successful.

You will also receive an email confirmation that payment has been received.