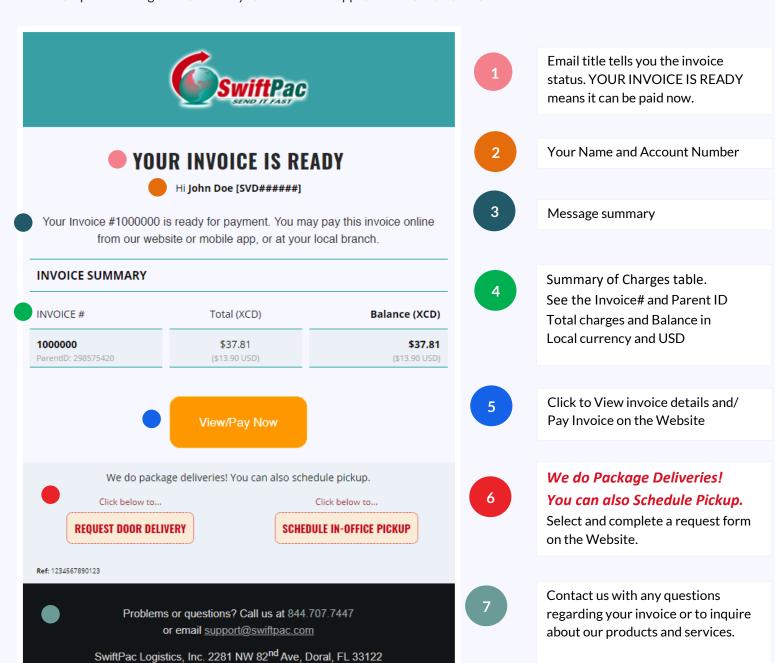

# **YOUR SWIFTPAC INVOICE**

We've provided this simple guide to help you interpret your invoice and to explain how to pay it online. The example following shows of how your invoice will appear when sent via email.

Google Play

Download the Mobile App to

the go.

manage your invoices and more on

## Understanding Your SwiftPac Invoice

This is how your invoice will appear on the website when you click the View/Pay Now button on the email version.

## Invoice #1

This invoice will include Freight and Insurance charges for shipment and charges for Pickup, Consolidation, Warehouse In/Out Fee, etc. incurred at origin.

You will be able to pay this invoice online or at your local office while your shipment is in transit to destination.

#### Invoice #2

This second invoice will include Handling, Customs Duties and any other local charges incurred at destination.

You will be able to pay this invoice online or at your local office once your shipment arrives at destination.

# Understanding Your SwiftPac Invoice

You can view all your invoices by logging in to your Account on the Website or Mobile App.

See below list of invoices and Payment History.

| Date       | Invoice#                             | Amount                   | Balance                  |                       |
|------------|--------------------------------------|--------------------------|--------------------------|-----------------------|
| 23 Aug, 21 | 1067413<br>ParentID: 21089676        | XCD 3.00<br>USD \$1.10   | XCD 0.00 Susp \$0.00     | <b>.</b> View         |
| 21 Aug, 21 | 1067394                              | USD 36.54<br>USD \$36.54 | USD 36.54<br>USD \$36.54 | ◆ View/Pay            |
| 21 Aug, 21 | <b>1067393</b> ParentID: 210809672   | XCD 0.00<br>USD \$0.00   | XCD 0.00<br>USD \$0.00   | <b><b> ♥</b> View</b> |
| 21 Aug, 21 | <b>1067392</b> ParentID: 210809672   | XCD 99.39<br>USD \$26.54 | XCD 99.39<br>USD \$36.54 | ◆ View/Pay            |
| 20 Aug, 21 | <b>1066110</b><br>ParentID: 21087485 | XCD 2.00<br>USD \$0.74   | XCD 0.00 Susp \$0.00     | <b>.</b> View         |
| 19 Aug, 21 | 1066063                              | USD 90.00                | USD 90.00<br>USD \$90.00 | ◆ View/Pay            |
| 19 Aug, 21 | 1066062<br>ParentID: 210807460       | XCD 0.00<br>USD \$0.00   | XCD 0.00<br>USD \$0.00   | <b>.</b> View         |
| 19 Aug, 21 | <b>1066061</b> ParentID: 210807460   | XCD 90.00<br>USD \$33.09 | XCD 90.00<br>USD \$33.09 | ◆ View/Pay            |
|            |                                      |                          |                          |                       |

# **How to Pay Your Invoice Online**

1. Review your unpaid invoices by clicking the "View/Pay" button in the list then click the "Pay Now" button for the invoice you wish to pay.

Understanding Your SwiftPac Invoice