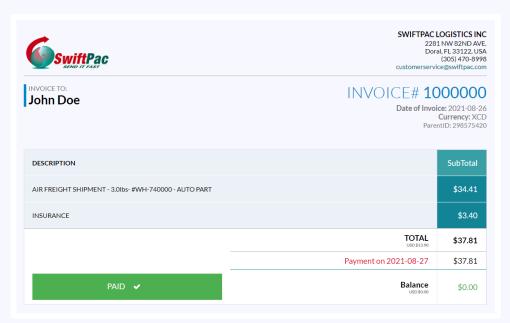

# **YOUR SWIFTPAC INVOICE**

We've provided this simple guide to help you interpret your invoice and to explain how to pay it online. The example following shows of how your invoice will appear when sent via email.

## Understanding Your SwiftPac Invoice

This is how your invoice will appear on the website when you click the View/Pay Now button on the email version.

## Invoice #1

This invoice will include Freight and Insurance charges for shipment and charges for Pickup, Consolidation, Warehouse In/Out Fee, etc. incurred at origin.

You will be able to pay this invoice online or at your local office while your shipment is in transit to destination.

#### Invoice #2

This second invoice will include Handling, Customs Duties and any other local charges incurred at destination.

You will be able to pay this invoice online or at your local office once your shipment arrives at destination.