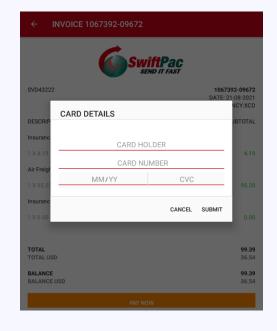

# **How to Pay Your Invoice Online**

1. Review your unpaid invoices by clicking the "View/Pay" button in the list then click the "Pay Now" button for the invoice you wish to pay.

Understanding Your SwiftPac Invoice

Enter your credit card details. Verify payment details are correct and click **PAY NOW** or **SUBMIT** on the Payment Info window.