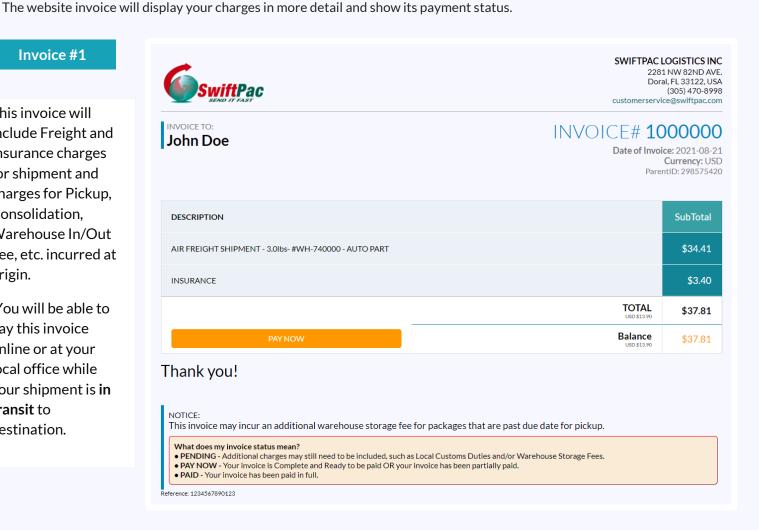

## Understanding Your SwiftPac Invoice

This is how your invoice will appear on the website when you click the View/Pay Now button on the email version.

## Invoice #1

This invoice will include Freight and Insurance charges for shipment and charges for Pickup, Consolidation, Warehouse In/Out Fee, etc. incurred at origin.

You will be able to pay this invoice online or at your local office while your shipment is in transit to destination.