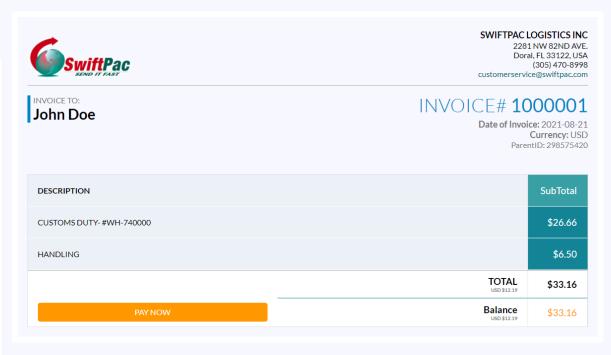

#### Invoice #2

This second invoice will include Handling, Customs Duties and any other local charges incurred at destination.

You will be able to pay this invoice online or at your local office once your shipment arrives at destination.