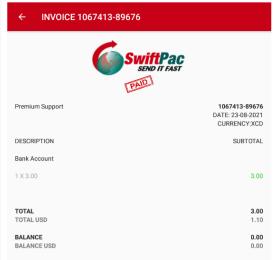

# Understanding Your SwiftPac Invoice

You can view all your invoices by logging in to your Account on the Website or Mobile App.

See below list of invoices and Payment History.

| Date       | Invoice#                             | Amount                   | Balance                  |                       |
|------------|--------------------------------------|--------------------------|--------------------------|-----------------------|
| 23 Aug, 21 | 1067413<br>ParentID: 21089676        | XCD 3.00<br>USD \$1.10   | XCD 0.00 Susp \$0.00     | <b>.</b> View         |
| 21 Aug, 21 | 1067394                              | USD 36.54<br>USD \$36.54 | USD 36.54<br>USD \$36.54 | ◆ View/Pay            |
| 21 Aug, 21 | <b>1067393</b> ParentID: 210809672   | XCD 0.00<br>USD \$0.00   | XCD 0.00<br>USD \$0.00   | <b><b> ♥</b> View</b> |
| 21 Aug, 21 | <b>1067392</b> ParentID: 210809672   | XCD 99.39<br>USD \$26.54 | XCD 99.39<br>USD \$36.54 | ◆ View/Pay            |
| 20 Aug, 21 | <b>1066110</b><br>ParentID: 21087485 | XCD 2.00<br>USD \$0.74   | XCD 0.00 Susp \$0.00     | <b>.</b> View         |
| 19 Aug, 21 | 1066063                              | USD 90.00                | USD 90.00<br>USD \$90.00 | ◆ View/Pay            |
| 19 Aug, 21 | 1066062<br>ParentID: 210807460       | XCD 0.00<br>USD \$0.00   | XCD 0.00<br>USD \$0.00   | <b>.</b> View         |
| 19 Aug, 21 | <b>1066061</b> ParentID: 210807460   | XCD 90.00<br>USD \$33.09 | XCD 90.00<br>USD \$33.09 | ◆ View/Pay            |
|            |                                      |                          |                          |                       |