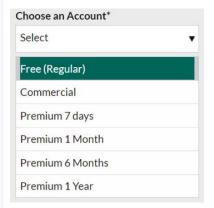

### Step 3.

Choose the Type of Account you wish to create.

Regular and Commercial accounts are set up for FREE.

**Premium accounts** have different costs but give some special benefits such as the ability to request Consolidations by Air or Ocean and the Release Date.