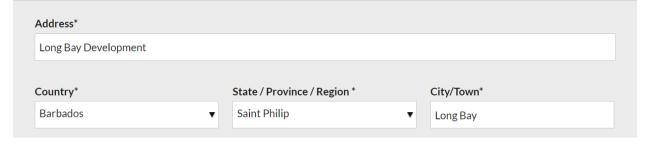

## Step 5.

In this next section you will fill in your **CONTACT DETAILS**.

The Country selected from **Step 2** will already be populated. Fill in your **Street Address** and choose your **State/Province/Region** from the dropdown list. Specify your **City/Town**.

The Country to which you are Shipping may have multiple Agent locations.