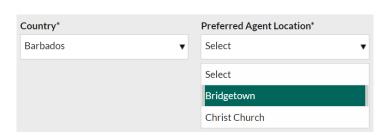

### Step 2.

Choose your **Country** from the drop down list and then your **Preferred Agent Location** from the loaded options.

This is the Country to which you are Shipping and it may have multiple Agent locations.

The Country to which you are Shipping may have multiple Agent locations.