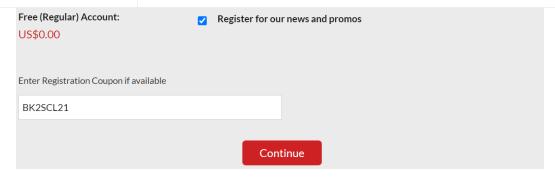

### Step 4.

Next, check the box to **Register for our news and promos**. Enter any Registration Coupon codes that you have in the box provided.

Click the Continue button.