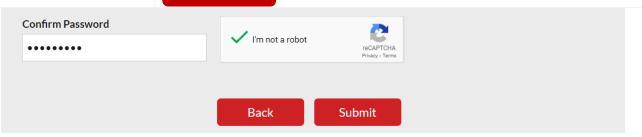

Create a strong Password and Confirm the password.

## Step 8.

Lastly, verify that you are human then click the

Submit button to complete the registration process.