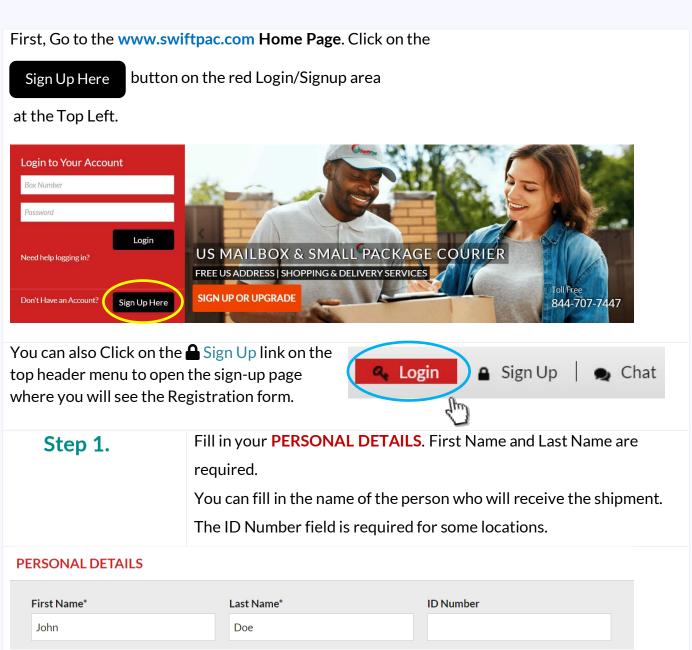

Follow these steps to create a SwiftPac U.S. Mailbox Account.

### Step 2.

Choose your **Country** from the drop down list and then your **Preferred Agent Location** from the loaded options.

This is the Country to which you are Shipping and it may have multiple Agent locations.

### Step 3.

Choose the Type of Account you wish to create.

Regular and Commercial accounts are set up for FREE.

**Premium accounts** have different costs but give some special benefits such as the ability to request Consolidations by Air or Ocean and the Release Date.

### Step 4.

Next, check the box to **Register for our news and promos**. Enter any Registration Coupon codes that you have in the box provided.

Click the Continue button.