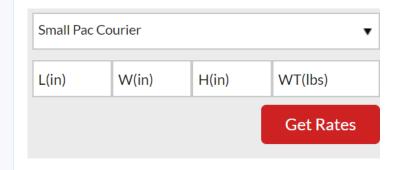

Note: After selecting a Country, Select City.

**Step 4.** Pick the Package Type you want to ship.

The drop down display shows a picture of each package type. If you choose Small Pac Courier, enter **accurate** measurements and weight for the package.