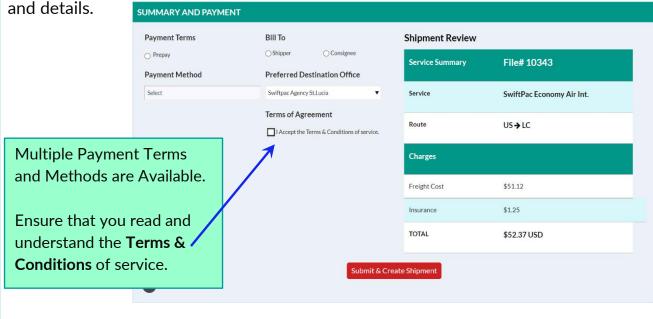

**Step 11.** Review the Service Summary section on the right then fill in the payment terms and details.

Accept the Terms and Conditions and click

Submit & Create Shipment

**Step 12.** Once your shipment is submitted, this screen will appear.