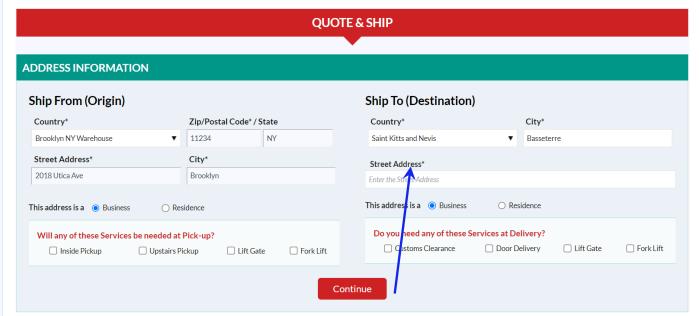

**Step 3.** Select the **Origin** (From) & **Destination** (To...) of your **shipment** from the drop-down list.

Don't see a SwiftPac warehouse location in

your State? You can now ship packages and cargo from almost any place in the USA and the Caribbean. Just select United States or Your Country and enter the correct address. Then start the process of entering your package information. Once your shipment is complete, your cargo will be picked up and shipped to destination.

**IMPORTANT:** Always type in the correct Street Address\*.

Check the box next to any Additional Services Required.

Click the

button to proceed to fill in the Shipment details.

**Step 7.** Select and fill in the package details. Click the + ADD PACKAGE link to save a row.