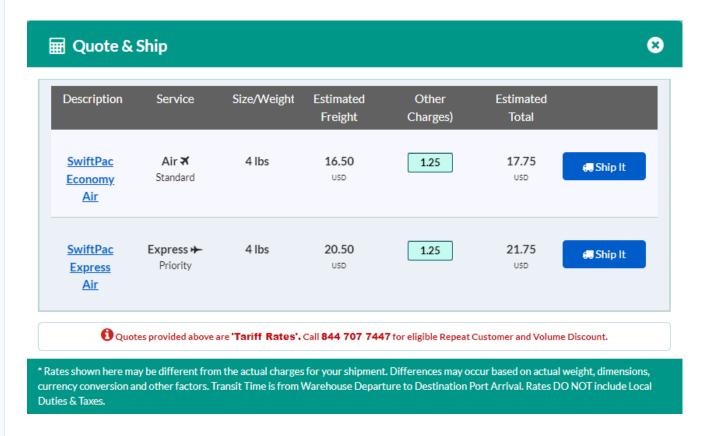

**Step 5.** Click the Get Rates button to obtain a quote for your shipment.

See example list of rates below. That's your **Quick Quote**.

**Step 6.** If you only want to get a quote, click the **3** button in the top right corner to close the window.

**Step 8.** Click the **Get Rates** button to view your quote.

The following is an example of a quote. You will see multiple options depending on the

Origin and **Destination**.

**Step 9.** Compare service options and select the one best for your needs then click

Complete Now SHIPMENT COST AND TRANSIT TIME Description Service Type Size/Weight Arrival Estimate Freight Cost Other Service(s) Total SwiftPac Rush Express Priority + \$65.83 \$1.25 \$67.08 4 Kg SwiftPac Economy Air Economy **⊀** 8 Lbs 5 Day(s) \$52.37 \$51.12 \$1.25 Complete Now