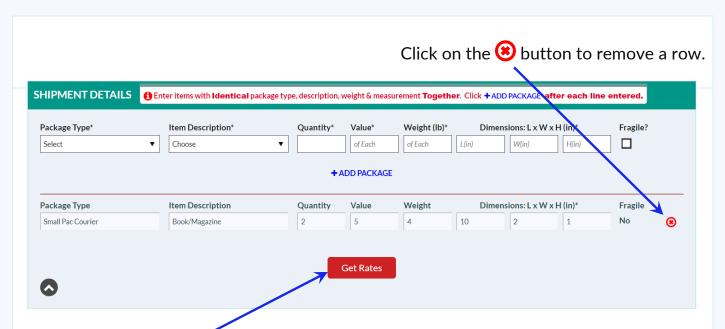

NOTE: You can quote for multiple packages of the same weight and measurements in one row. If packaging, description, weight or measurement is different, you must add multiple rows.

Click the back button to go back to the previous section.

**Step 8.** Click the **Get Rates** button to view your quote.

The following is an example of a quote. You will see multiple options depending on the

Origin and **Destination**.

**Step 9.** Compare service options and select the one best for your needs then click