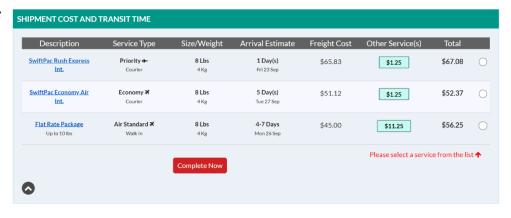

**Step 8.** Click the **Get Rates** button to view your quote.

The following is an example of a quote. You will see multiple options depending on the

Origin and **Destination**.

**Step 9.** Compare service options and select the one best for your needs then click

Complete Now SHIPMENT COST AND TRANSIT TIME Description Service Type Size/Weight Arrival Estimate Freight Cost Other Service(s) Total SwiftPac Rush Express Priority + \$65.83 \$1.25 \$67.08 4 Kg SwiftPac Economy Air Economy **⊀** 8 Lbs 5 Day(s) \$52.37 \$51.12 \$1.25 Complete Now