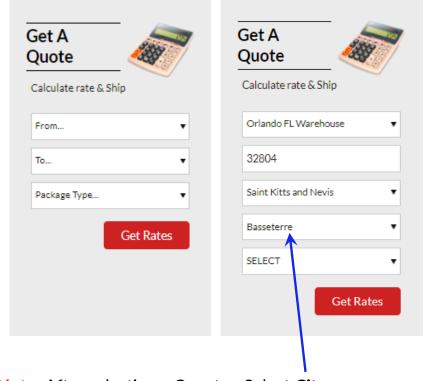

**Step 3.** Select the **Origin** (From) & **Destination** (To...) of your **shipment** from the drop-down list.

Don't see a SwiftPac warehouse location in

your State? You can now ship packages and cargo from almost any place in the USA and the Caribbean. Just select United States or Your Country and enter the correct address. Then start the process of entering your package information. Once your shipment is complete, your cargo will be picked up and shipped to destination.

Note: After selecting a Country, Select City.

**Step 4.** Pick the Package Type you want to ship.

The drop down display shows a picture of each package type. If you choose Small Pac Courier, enter **accurate** measurements and weight for the package.