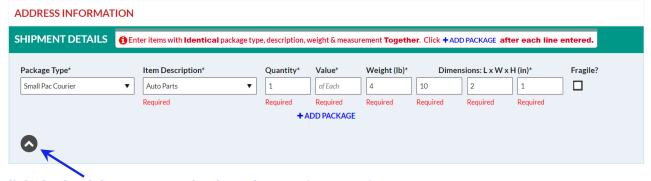

**IMPORTANT:** Always type in the correct Street Address\*.

Check the box next to any Additional Services Required.

Click the

button to proceed to fill in the Shipment details.

**Step 7.** Select and fill in the package details. Click the + ADD PACKAGE link to save a row.

NOTE: You can quote for multiple packages of the same weight and measurements in one row. If packaging, description, weight or measurement is different, you must add multiple rows.

Click the back button to go back to the previous section.