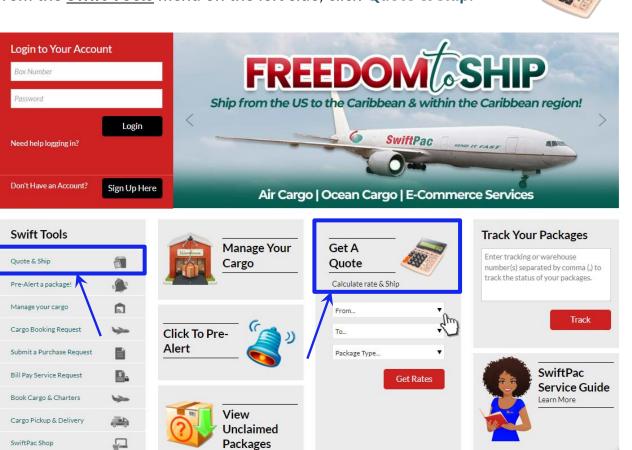

## **HOW TO QUOTE & SHIP ONLINE**

You are now able to complete your Shipment Online with SwiftPac. Do so from **Quote & Ship** feature designed to Save you time and money and customize your shipments. Get a Quote, Ship and Pay online from anywhere in the USA and the Caribbean - all from your computer or mobile device. See how Convenient, Quick & Easy it is to use!

Go to the www.swiftpac.com Home Page.

**Step 1**. Log in to your account if you have one or proceed to **Step 2**.

You do not need to have an existing SwiftPac account to use this application to ship. The system will create an account automatically once you enter your information.

**Step 2.** From the homepage, Select Either the **Get A Quote** (calculator) **OR** from the **Swift Tools** menu on the left side, click **Quote & Ship**.

The Get A Quote Form will provide a 'quick quote' and allow you to create a shipment.