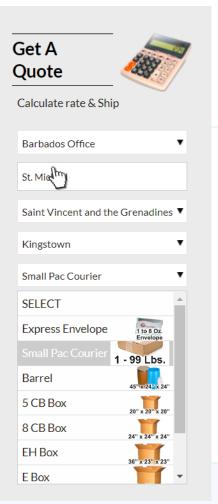

Note: After selecting a Country, Select City.

**Step 4.** Pick the Package Type you want to ship.

The drop down display shows a picture of each package type. If you choose Small Pac Courier, enter **accurate** measurements and weight for the package.