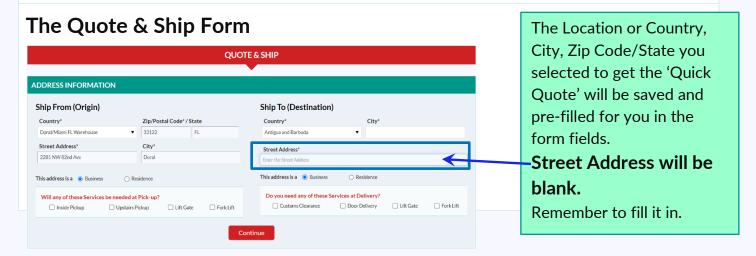

If you are ready to create a shipment, Click the source button on the right of your preferred quote and you will be taken to Quote & Ship form.

If you clicked on

Quote & Ship

in Step 2, you would be

taken directly to the Quote & Ship form to complete the Address Information.

**IMPORTANT:** Always type in the correct Street Address\*.

Check the box next to any Additional Services Required.

Click the

button to proceed to fill in the Shipment details.

**Step 7.** Select and fill in the package details. Click the + ADD PACKAGE link to save a row.